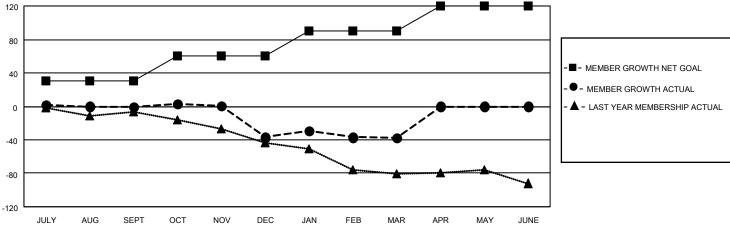

## District 14 T

| Clubs RESULTS FOR 2021-2022 |   |   |   | Members  RESULTS FOR 2021-2022 |    |    |    |
|-----------------------------|---|---|---|--------------------------------|----|----|----|
|                             |   |   |   |                                |    |    |    |
| JULY/AUG/SEPT               | 0 | 0 | 0 | JULY/AUG/SEPT                  | 30 | 24 | 22 |
| OCT/NOV/DEC                 | 0 | 0 | 0 | OCT/NOV/DEC                    | 30 | 36 | 72 |
| JAN/FEB/MAR                 | 0 | 0 | 2 | JAN/FEB/MAR                    | 30 | 43 | 40 |
| APR/MAY/JUNE                | 1 | 0 | 0 | APR/MAY/JUNE                   | 30 | 0  | 0  |